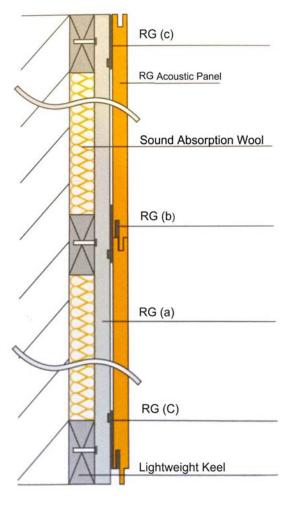

# **RG-VAP Installation**

#### **Preparation**

- 1. The place of installation must be dry, with the lowest temperature  $\geq$  10 °C.
- 2. After installation, the largest humidity changing rate of the place of installation should be between 40% to 60%.
- The acoustic panels to be installed must be placed in place of installation for at least 48 hours in order to adapt to the indoor environment.
- 4. The distance between each wood keel must be  $\leq$  500mm The distance between each light steel keel should be  $\leq$  600mm.

#### Installation

- 1. Confirm the places of installation, determine the horizontal and vertical lines, and determine reserved measurements for the electric wire socket, pipes, etc.
- 2. Calculate the actual construction measurements and cut part of acoustic panels if needed.
- 3. When starting to Install please make sure from left to right; from bottom to top. For horizontal installation, make sure the grooves up: