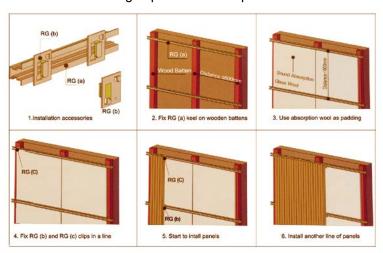

# **RG-VAP Installation**

#### **Preparation**

- 1. The place of installation must be dry, with the lowest temperature  $\geq$  10 °C.
- 2. After installation, the largest humidity changing rate of the place of installation should be between 40% to 60%.
- The acoustic panels to be installed must be placed in place of installation for at least 48 hours in order to adapt to the indoor environment.
- 4. The distance between each wood keel must be  $\leq$  500mm The distance between each light steel keel should be  $\leq$  600mm.

#### Installation

- 1. Confirm the places of installation, determine the horizontal and vertical lines, and determine reserved measurements for the electric wire socket, pipes, etc.
- 2. Calculate the actual construction measurements and cut part of acoustic panels if needed.
- 3. When starting to Install please make sure from left to right; from bottom to top. For horizontal installation, make sure the grooves up:

For vertical installation, make sure the tongues on the right. For vermiculite acoustic panel with real wood veneer that have requirements on the direction of the stripes, the panels should be installed according to pre-marked sequence numbers.