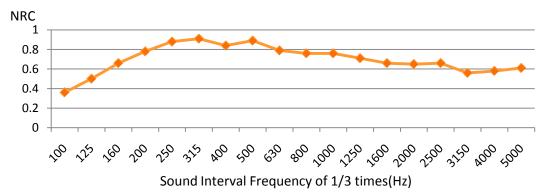

# **Graph:**

### **Performance:**

- ✓ Fireproof & Non-Combustible up to 1200°C
- ✓ Heat insulation Low Thermal Conductivity
- ✓ **Sound Absorption:** NRC up to 0.8
- ✓ Moisture-proof
- ✓ Low-carbon Footprint